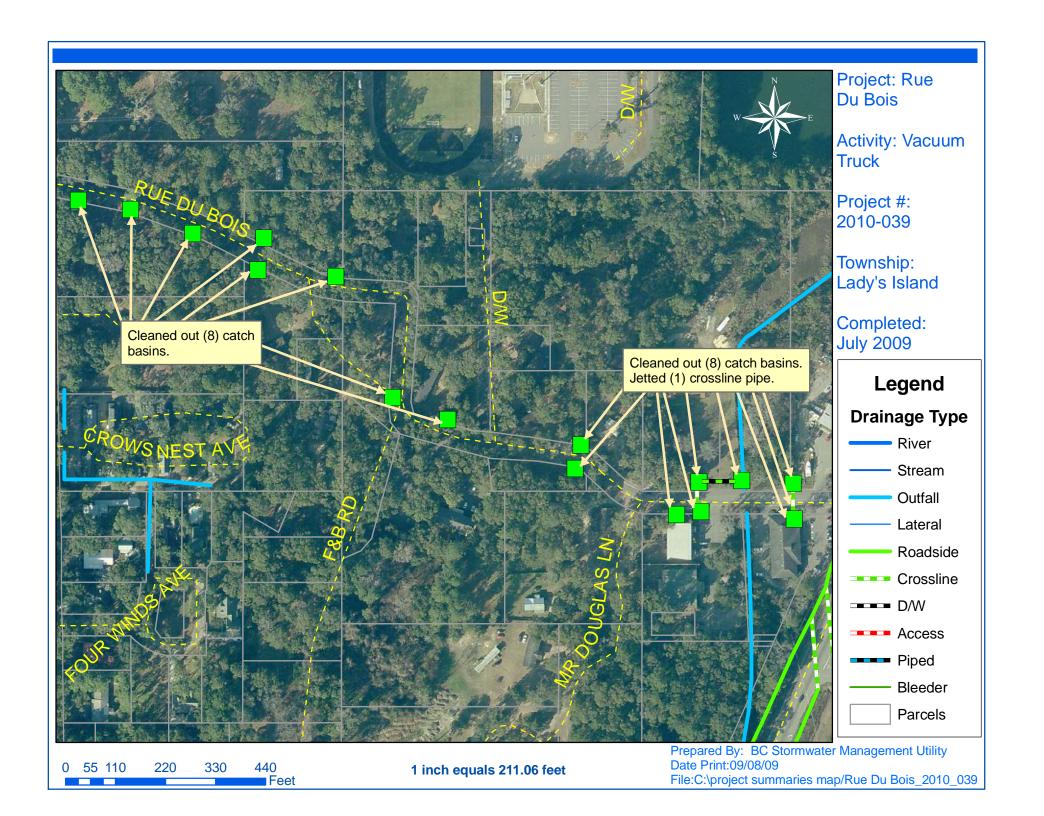

## Beaufort County Public Works Stormwater Infrastructure

**Project Summary** 

Project Summary: Lady's Island Vacuum Truck- Harborview Circle, Rue Du Bois

Nue Du Dois

Project #: 2010-014 Completed: Jul-09

Before

Narrative Description of Project:

Cleaned out (22) catch basins. Jetted (4) crossline pipes and 182

L.F. of roadside pipe.