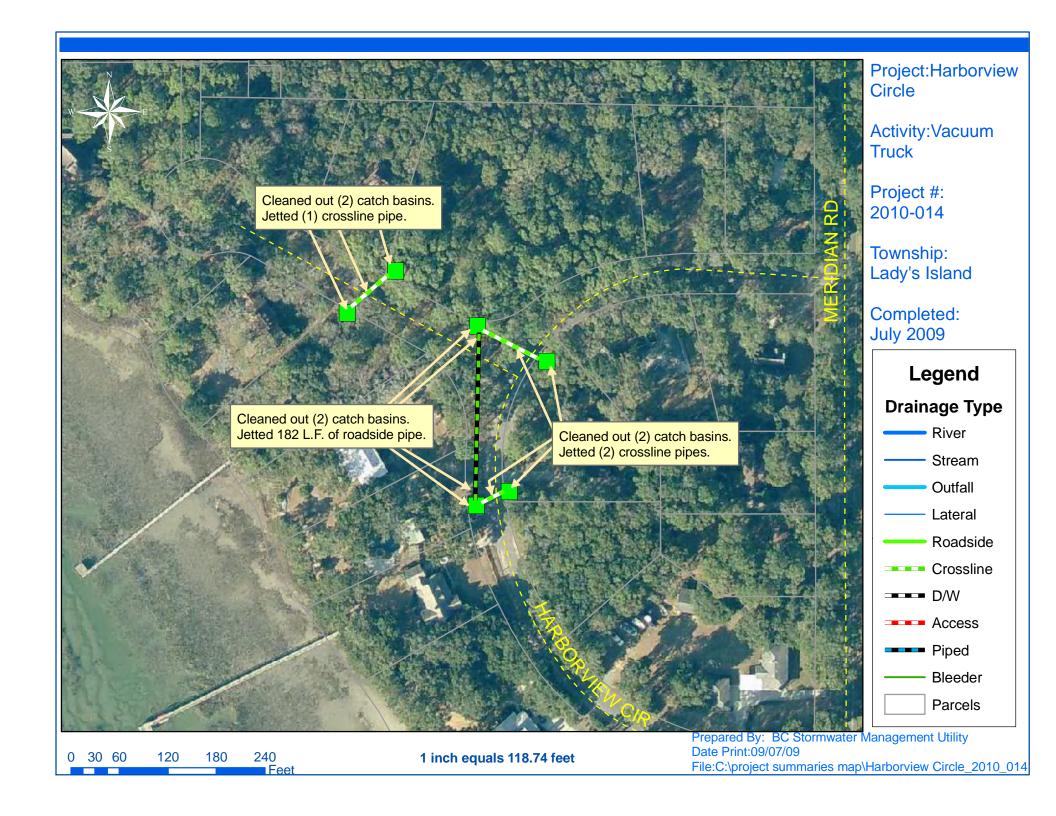

## Beaufort County Public Works Stormwater Infrastructure

**Project Summary** 

Project Summary: Lady's Island Vacuum Truck- Harborview Circle, Rue Du Bois

Nue Du Dois

Project #: 2010-014 Completed: Jul-09

Before

Narrative Description of Project:

Cleaned out (22) catch basins. Jetted (4) crossline pipes and 182

L.F. of roadside pipe.